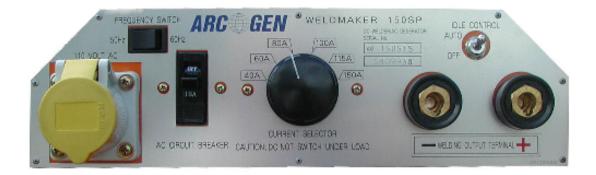

he 150SP is a highly portable compact welder/generator providing excellent welding characteristics for all types of DC manual metal arc electrodes. The proven high performance alternator enables welding to be carried out with 2.5mm to 4.0mm electrodes.

Auxiliary power output is 110V AC 1.5kW with a frequency switch to change from 50Hz to 60Hz when required.

Weighing only 55kg, the machine is protected by a strong cradle frame, with two wheel trolley optionally available.

Auto-idle is fitted as standard to reduce operating noise and fuel consumption. The machine is also fitted with auto shutdown in the event of low oil pressure.

The Proven Honda petrol engine directly coupled to the welding alternator ensures total reliability and the machine fully complies with the latest EMC and CE regulations.