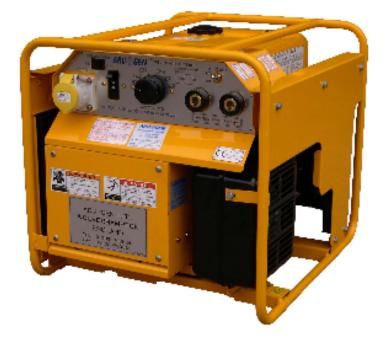

he 150SP is a highly portable compact welder/generator providing excellent welding characteristics for all types of DC manual metal arc electrodes. The proven high performance alternator enables welding to be carried out with 2.5mm to 4.0mm electrodes.

Auxiliary power output is 110V AC 1.5kW with a frequency switch to change from 50Hz to 60Hz when required.

Weighing only 55kg, the machine is protected by a strong cradle frame, with two wheel trolley optionally available.

Auto-idle is fitted as standard to reduce operating noise and fuel consumption. The machine is also fitted with auto shutdown in the event of low oil pressure.

The Proven Honda petrol engine directly coupled to the welding alternator ensures total reliability and the machine fully complies with the latest EMC and CE regulations.