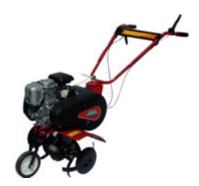

## Centurion Polo 50R 5hp Cultivator/Rotavator (Honda 5hp engine)

Centurion Polo 50R 5hp Cultivator/Rotavator (Honda 5hp engine)

The Centurion Polo 50R cultivator/rotavator is an easy to operate and easy starting petrol cultivator with forward and reverse gears. The Polo has a solid steel frame and a powerful 5hp Honda GC160 engine. The Centurion Polo 50R Cultivator has a 54cm tilling width and comes complete with front transport wheel and rear depth gauge - an ideal machine for larger gardens or the allotment. The handles fold for easy storage, or for transporting the cultivator in the boot of your car.