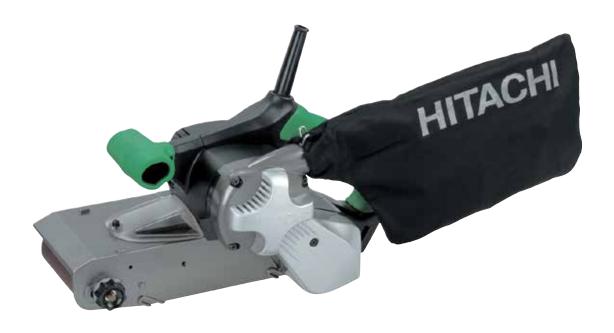

## SB10V2 100mm Belt Sander

- · Efficient dust collection system
- Variable speed
- Electronic speed control
- Powerful 1020W motor
- Transparent cover makes sanding position clearly visible
- Large trigger for easy operation
- Soft grip handle
- Dust bag mounted on left for easier sanding in corners
- Single lever belt change
- Tracking adjustment knob for belt alignment
- Lock-on button
- External brush caps

## **Standard Accessories**

Sanding belt Dust bag

when registered online within 4 weeks of purchase

| Part No | No-load<br>Speed | Power<br>Input | Belt<br>Size | Overall<br>Length | Weight |
|---------|------------------|----------------|--------------|-------------------|--------|
| SB10V2  | 240-420/min      | 1020W          | 100 x 610mm  | 363mm             | 5.2kg  |