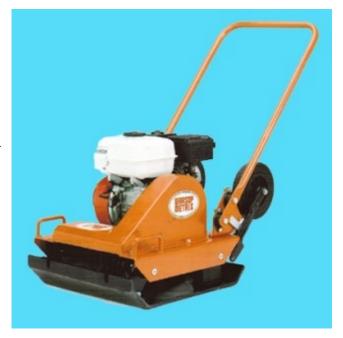

## Fairport -Warsop 92331 PP193 460mm (18") Plate Compactor

Plate Compactor for compaction of sub base and asphalt. With high build quality and excellent performance this plate have prove to be a favourite tool for contractors.

The vibration damped by heavy duty rubber mountings. The water spray system is available for black top work. The centrifugal clutch is fitted as standard. The patentened rubber covered attachment plate available for block compacting with bolts to the underside of the base plate. The wheels are robust and fold up and it is self travelling.

Plate Size: 530mm x 460mm
Centrifugal Force: 5500 V.P.M
Compaction Force: 8533 kg/m²
Operating Weight: 94kg
Travel Speed: 0 - 23m/min

• Engine: Honda GX 160